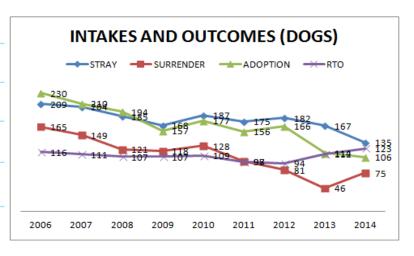

### INTAKES

### DOGS

|                   | 2014 | 2013 |
|-------------------|------|------|
| Owner Surrenders: | 75   | 46   |
| Strays:           | 135  | 167  |
| Transfers:        | 1    | 17   |
| Returns:          | 11   | 20   |
| Total Intakes:    | 222  | 250  |

These numbers reflect unique animals, not total number of intakes and outcomes. Some animals were in/out multiple times.