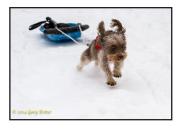

#### MONSTER DOG PULL

The dog-gone most fun event of Winter Carnival! Dogs of every type and size are harnessed with weighted sleds based on their weight class. They pull the sleds down a short course to the finish line. No experience or equipment is needed. The crowd gets to watch all the tactics human companions use to encourage their dogs to cross the finish line. Dogs with the best times in each class get prizes. Some dogs don't finish, and that is alright - this race is just for fun and bragging rights. And boy, it is fun!