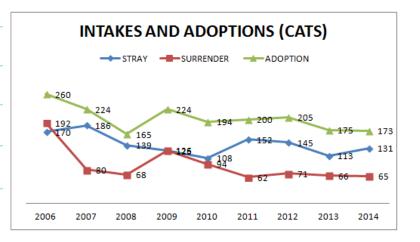

### INTAKES

### CATS

|                   | 2014 | 2013 |
|-------------------|------|------|
| Owner Surrenders: | 65   | 66   |
| Strays:           | 131  | 113  |
| Transfers:        | 0    | 0    |
| Returns:          | 9    | 19   |
| Total Intakes:    | 205  | 198  |

These numbers reflect unique animals, not total number of intakes and outcomes. Some animals were in/out multiple times.